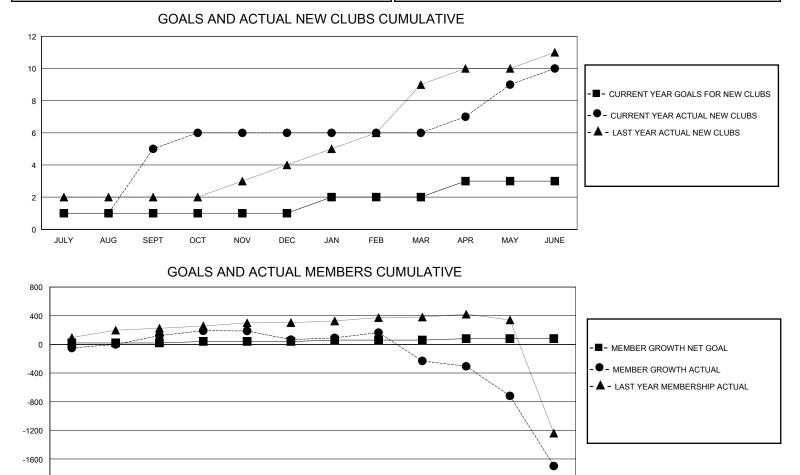

FEB

MAR

APR

MAY

JUNE

-2000

JULY

AUG

SEPT

OCT

NOV

DEC

JAN

© Copyright 2024, Lions Clubs International, All Rights Reserved.